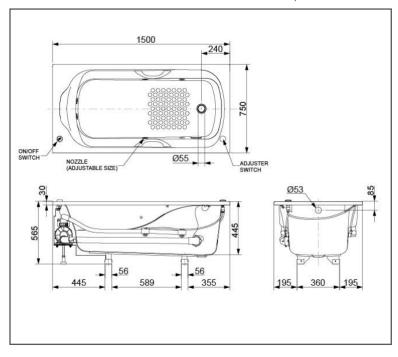

# **SPECIFICATIONS**

: Acrylic Material

**Actual Capacity** : 120L

Waste Fittings : not included

: 1500W x 750D x 565H mm Size

### **PARTS DESCRIPTION**

• PAYK1550ZRHPE#W PAY1550HPE#W

: Acrylic Non-Apron Bathtub (w/ Hand Grip, w/ Whirlpool) (R-type)

Waste fitting not included

#### PAYK1550ZRHPE#W/ PAY1550HPE#W